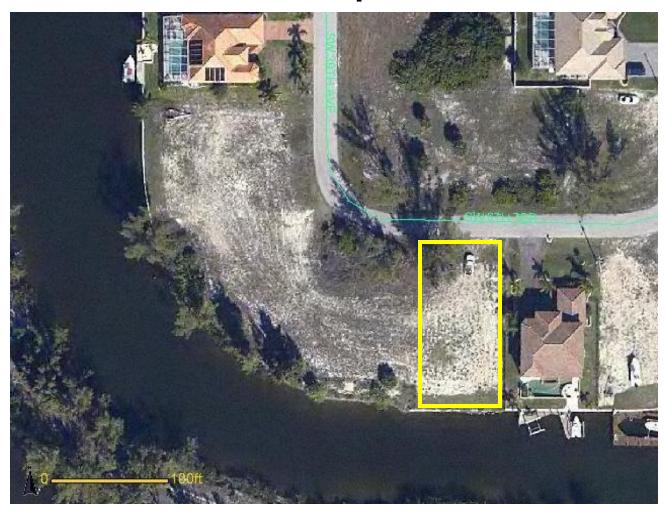

## 3902 SW 6TH Ter., Cape Coral FL 33991

## Rare Direct Access SW Cape Coral Lot

| Lot Dimensions : | 80' X 120'                                       |
|------------------|--------------------------------------------------|
| Comments:        | Desirable Southern Exposure Lot                  |
|                  | <ul> <li>Easy Access to Matlacha Pass</li> </ul> |
|                  | Owner will Consider JV with Builder              |
|                  | <ul> <li>New Seawall 2007</li> </ul>             |
| Price:           | Call Broker / Owner                              |